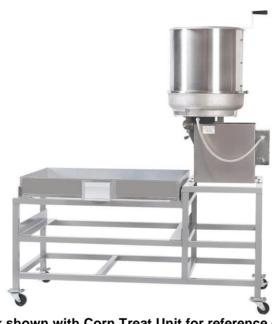

## **Specifications**

Truck shown with Corn Treat Unit for reference only (items sold separately).

#### **Overall Dimensions:**

Width: 64.25" Depth: 34.25" Height: 32.875"

Dimensions include 40 x 30 pan with 4.25" chute. Corn Treat Model not included in dimensions shown.

#### Features:

- Cooling Rack Truck with Casters
- 40" x 30" Cooling Pan

#### **Specifications for the Corn Treat Unit:**

 Truck used with a 10 Gallon Corn Treat Unit (sold separately). Refer to Corn Treat Unit's Spec Sheet for dimensions and electrical specifications.